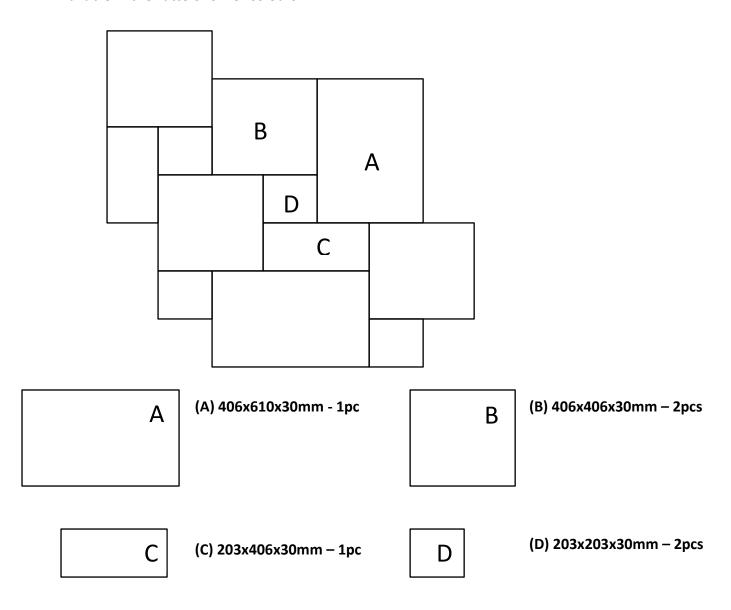

## FRENCH PATTERN INFORMATION SHEET

The example below shows a standard layout for the French Pattern Travertine. This pattern shows the layout for two **Sets** of the paving. The French Pattern is sold in **Sets of 6 pavers** in varying shape and size that cover an area of 0.74225sqm. The French pattern provides an aesthetically pleasing alternative to standard square and rectangular paving products. Available in the Latte or Silver colours.